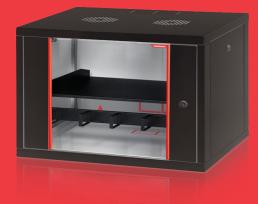

## **FORMRACK**®

- The front and side covers are openable, lockable and easily removable
- The rear cover is made by high strength 1,2 mm DKP sheet that provides high strength with holes for wall mounting
- Ventilation is provided by cooling units with 1 or 2fans.
- Cabinets have cable entries from 3 different points on the bottom frame, top frame and rear cover.
- If required, it can be used as a floor type by attaching a fixed foot or castor.
- Painted by impact-resistant, high strength, electrostatic Ral 7035 texture gray color (Ral 9005 optional).
- All test procedures have been carried out and has ROSH, CE, EN 61587-1 standards.