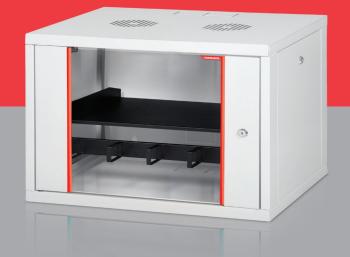

## **FORMRACK**®

- The front and side covers are openable, lockable and easily removable
- The rear cover is made by high strength 1,2 mm DKP sheet that provides high strength with holes for wall mounting
- Ventilation is provided by cooling units with 1 or 2fans.
- Cabinets have cable entries from 3 different points on the bottom frame, top frame and rear cover.
- If required, it can be used as a floor type by attaching a fixed foot or castor.
- Painted by impact-resistant, high strength, electrostatic Ral 7035 texture gray color (Ral 9005 optional).
- All test procedures have been carried out and has ROSH, CE, EN 61587-1 standards.