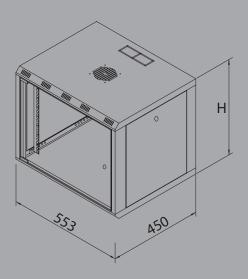

| 19" 600 x 450 Wall Mounted Cabinet Genişlik - Width: 555 mm / Derinlik - Depth: 450 mm |    |     |     |    |
|----------------------------------------------------------------------------------------|----|-----|-----|----|
| Order No                                                                               | U  | h   | н   | KG |
| FORM ALFA-16U450                                                                       | 16 | 673 | 731 | 25 |

U: Unit (1U=44,45mm) / h: İç Yükseklik - Inside Height (mm) / H: Tekerlek Dahil Dış Yükseklik - Outside Height (mm)